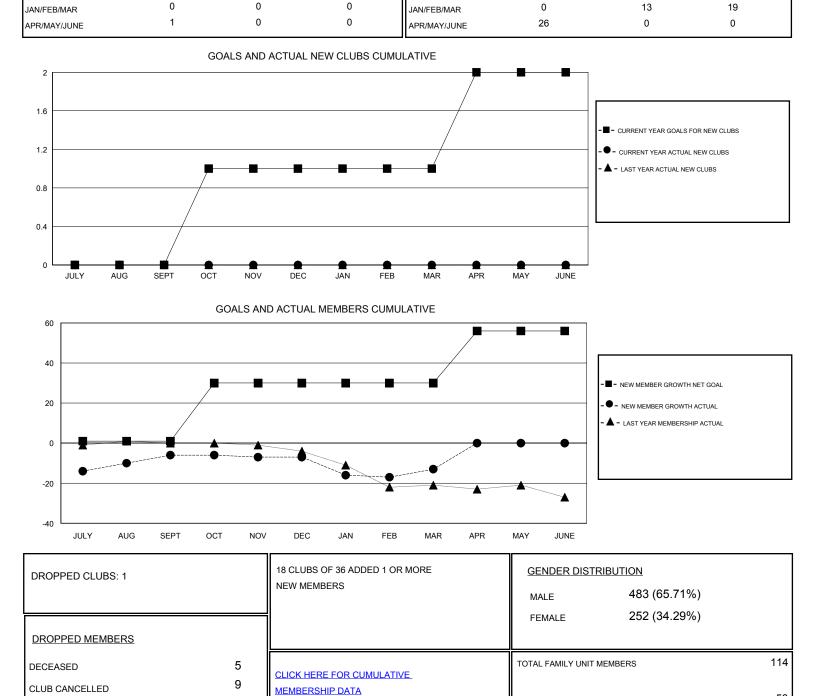

| GMT: HAL GRIFFIN               |      |               | L         | LOCATION OKLAHOMA |               |                                                                |                                                              | ( |  |
|--------------------------------|------|---------------|-----------|-------------------|---------------|----------------------------------------------------------------|--------------------------------------------------------------|---|--|
| Clubs<br>RESULTS FOR 2016-2017 |      |               |           |                   |               | Members<br>RESULTS FOR 2016-2017                               |                                                              |   |  |
|                                |      |               |           |                   |               |                                                                |                                                              |   |  |
| QUARTER                        |      | NEW CLUB GOAL | NEW CLUBS | DROPPED CLUBS     | QUARTER       | NEW MEMBER GROWTH<br>NET GOAL (not reinstated<br>or transfers) | NEW MEMBER<br>GROWTH ACTUAL (not<br>reinstated or transfers) | I |  |
| JULY/AUG/S                     | SEPT | 0             | 0         | 1                 | JULY/AUG/SEPT | 1                                                              | 22                                                           |   |  |
| OCT/NOV/D                      | DEC  | 1             | 0         | 0                 | OCT/NOV/DEC   | 29                                                             | 14                                                           |   |  |
|                                |      | 0             | 0         | Δ                 |               | 0                                                              | 10                                                           |   |  |